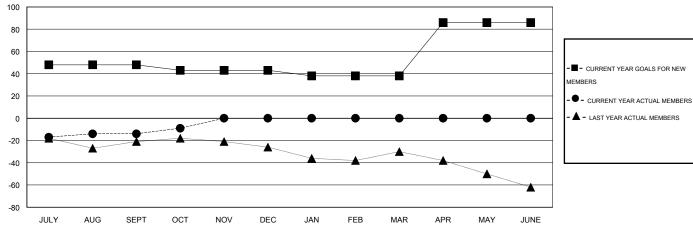

## GOALS AND ACTUAL NEW CLUBS CUMULATIVE

## GOALS AND ACTUAL MEMBERS CUMULATIVE

| DROPPED CLUBS: 0 |    | 13 CLUBS OF 30 ADDED 1 OR MORE<br>NEW MEMBERS | GENDER DISTRIBUTION   |              |     |
|------------------|----|-----------------------------------------------|-----------------------|--------------|-----|
|                  |    |                                               | MALE                  | 577 (65.57%) |     |
|                  |    |                                               | FEMALE                | 303 (34.43%) |     |
| DROPPED MEMBERS  |    |                                               |                       |              |     |
| DECEASED         | 2  | CLICK HERE FOR HEALTH ASSESSMENT DATA         |                       |              | 470 |
| CLUB CANCELLED   | 20 |                                               | FAMILY UNIT MEMBERS   |              | 173 |
| OTHER            |    |                                               | HEAD OF HOUSEHOLD     |              | 86  |
| TOTAL            | 40 |                                               | NON-HEAD OF HOUSEHOLD |              | 87  |