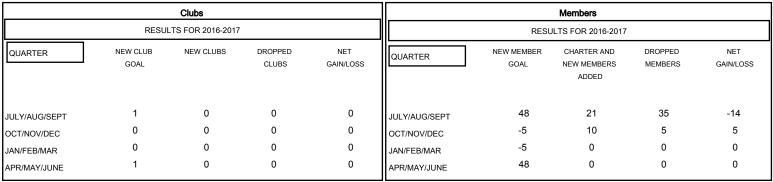

## GOALS AND ACTUAL NEW CLUBS CUMULATIVE

## GOALS AND ACTUAL MEMBERS CUMULATIVE

| DROPPED CLUBS: 0 |    | 13 CLUBS OF 30 ADDED 1 OR MORE<br>NEW MEMBERS | GENDER DISTRIBUTION   |              |     |
|------------------|----|-----------------------------------------------|-----------------------|--------------|-----|
|                  |    |                                               | MALE                  | 577 (65.57%) |     |
|                  |    |                                               | FEMALE                | 303 (34.43%) |     |
| DROPPED MEMBERS  |    |                                               |                       |              |     |
| DECEASED         | 2  | CLICK HERE FOR HEALTH ASSESSMENT DATA         |                       |              | 470 |
| CLUB CANCELLED   | 20 |                                               | FAMILY UNIT MEMBERS   |              | 173 |
| OTHER            |    |                                               | HEAD OF HOUSEHOLD     |              | 86  |
| TOTAL            | 40 |                                               | NON-HEAD OF HOUSEHOLD |              | 87  |